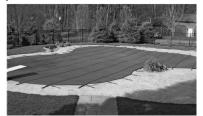

# Coverstar: the strongest name in swimming pool safety covers!

A Coverstar mesh or solid safety cover is the strongest way to prevent children and pets from getting into your pool when you can't be there. Custom-built to fit your pool perfectly and manufactured from best-in-class materials, a Coverstar cover is the best protection available for your family and your pool investment!

## The right cover to fit your needs... and perfectly fit your pool!

Coverstar offers mesh covers for maximum drainage and solid covers that block 100% of sunlight – in a variety of material weights and colors. All can be custom designed to fit any size or shape pool precisely, including any special features such as raised walls, diving boards, stairs and rails.