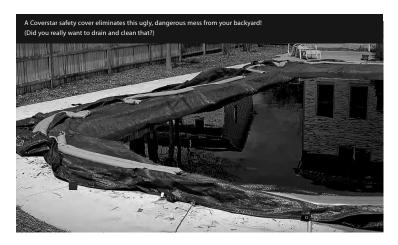

#### We make it easy. . . to install and maintain.

Unique features such as our exclusive center web and extra-long installation tool make it fast and easy to install and remove your Coverstar cover. All Coverstar covers keep debris out of your pool, and block virtually all sunlight – so you save on chemicals and enjoy cleaner water at opening time.

All Coverstar mesh and solid safety covers exceed ASTM standards when properly installed.