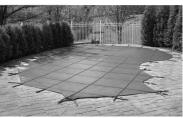

# Coverstar: the strongest name in swimming pool safety covers!

A Coverstar mesh or solid safety cover is the strongest way to prevent children and pets from getting into your pool when you can't be there. Custom-built to fit your pool perfectly and manufactured from best-in-class materials, a Coverstar cover is the best protection available for your family and your pool investment!

## The right cover to fit your needs... and perfectly fit your pool!

Coverstar offers mesh covers for maximum drainage and solid covers that block 100% of sunlight – in a variety of material weights and colors. All can be custom designed to fit any size or shape pool precisely, including any special features such as raised walls, diving boards, stairs and rails.