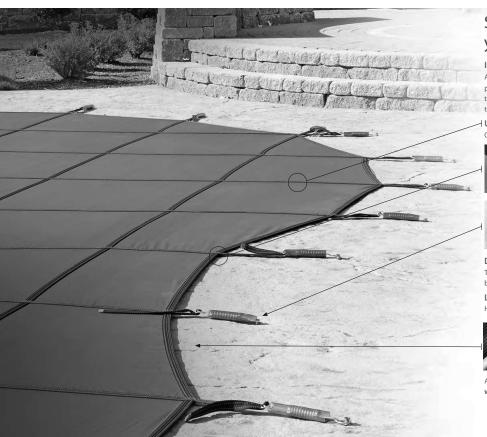

#### Interlocking seams for extra strength!

A safety cover is only as strong as its seams, potentially its weakest point. **Only Coverstar uses interlocked and double overlapped seams** to dramatically improve weight transfer from the cover material to the seams and webbing! There's simply nothing stronger!

#### Double reinforcement

To provide additional strength for high-stress areas, we use bar and box tack reinforcement on all perimeter straps – **a Coverstar exclusive!** 

Overlap Hem

Cover Seams

No Overlap

#### Custom heavy-duty hardware

As an option, lower profile heavy-duty stainless steel springs with overlap D-rings ensure your cover lies flat to the deck and fits tight for optimum safety. Custom brass anchors provide the ultimate strength and durability.

#### Double decker edge

The perimeter of most covers can fray and unravel. Our cover material is first hemmed, then sandwiched between double layers of webbing around the perimeter, so the edge can't unravel!

#### Less wear and tear

Heavy duty vinyl nosing pads protect the cover against wear from coping and steps.

#### Webbing won't abrade

Chafing strip sewn to bottom of cover protects the cover webbing from coping abrasion wear – and won't mark the coping, like other strips!

And remember, Coverstar is so sure we build the best safety covers on the market, we're the only manufacturer to back them with a 20-YEAR WARRANTY!